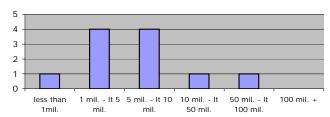

| 1     |
| Total            | 11    |



### Distribution of listed companies by labor (total no. of workers)

| eq. |
|-----|
|     |
| 2   |
| 2   |
| 1   |
| 2   |
| 1   |
| 0   |
| 3   |
| 0   |
| 11  |
|     |



#### Distribution of listed companies by export situation

| Export to US | Freq. |
|--------------|-------|
| Yes          | 4     |
| No           | 7     |
| Total        | 11    |

#### Distribution of listed companies by sector

| Sector              | Freq. |
|---------------------|-------|
| Textiles & Articles | 9     |
| Plastic Products    | 1     |
| Vegetable Products  | 1     |
| Total               | 11    |



# Articles 82% Products 3%

#### Distribution of listed companies by capital (EGP)

#### Distribution of listed companies by investments (EGP)