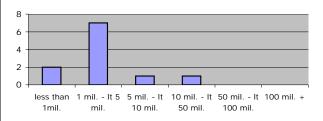

| 1     |
| Total            | 11    |



### Distribution of listed companies by labor (total no. of workers)

| eq. |
|-----|
|     |
| 2   |
| 2   |
| 1   |
| 2   |
| 1   |
| 0   |
| 3   |
| 0   |
| 11  |
|     |



#### Distribution of listed companies by export situation

| Export to US | Freq. |
|--------------|-------|
| Yes          | 4     |
| No           | 7     |
| Total        | 11    |

#### Distribution of listed companies by sector

| Sector              | Freq. |
|---------------------|-------|
| Textiles & Articles | 9     |
| Plastic Products    | 1     |
| Vegetable Products  | 1     |
| Total               | 11    |



# Articles 82% Products 3%

#### Distribution of listed companies by capital (EGP)

#### Distribution of listed companies by investments (EGP)