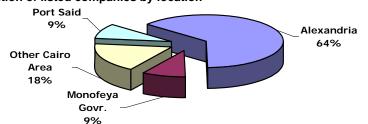

#### Distribution of listed companies by location

No 64%

| Location         | Freq. |
|------------------|-------|
| Alexandria       | 7     |
| Monofeya Govr.   | 1     |
| Other Cairo Area | 2     |
| Port Said        | 1     |
| Total            | 11    |