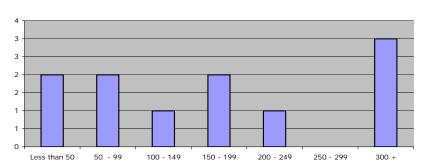

### Distribution of listed companies by labor (total no. of workers)

| eq. |
|-----|
|     |
| 2   |
| 2   |
| 1   |
| 2   |
| 1   |
| 0   |
| 3   |
| 0   |
| 11  |
|     |

#### Distribution of listed companies by capital (EGP)