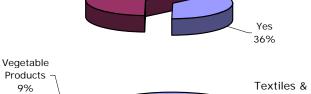

#### Distribution of listed companies by export situation

| Export to US | Freq. |
|--------------|-------|
| Yes          | 4     |
| No           | 7     |
| Total        | 11    |

#### Distribution of listed companies by sector

| Sector              | Freq. |
|---------------------|-------|
| Textiles & Articles | 9     |
| Plastic Products    | 1     |
| Vegetable Products  | 1     |
| Total               | 11    |

# Articles 82% Products 3%